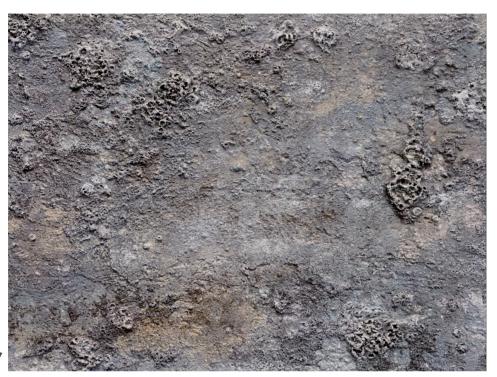

Use your imagination to create cool patches of different colours.

You can add Sea Salt Fizz to other mixtures of Creative Powders too, especially with **RUST** IN A JAR to create a rough rusted surface.

## SEA SALT FIZZ

SEA SALT FIZZ dried and cured

SEA SALT FIZZ in combination with RUST IN A JAR and ANCIENT COPPER