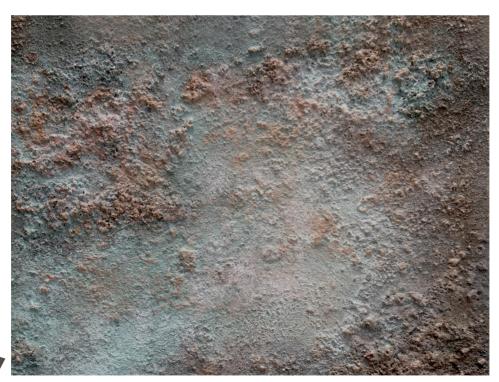

Use your imagination to create cool patches of different colours.

You can add Sea Salt Fizz to other mixtures of Creative Powders too, especially with **RUST** IN A JAR to create a rough rusted surface.

## SEA SALT FIZZ

SEA SALT FIZZ dried and cured

SEA SALT FIZZ in combination with RUST IN A JAR and ANCIENT COPPER