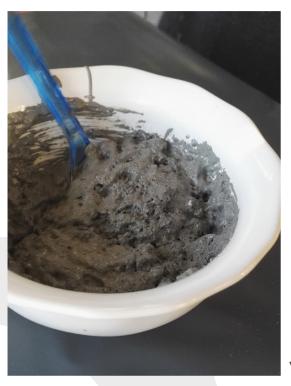

Mix 10-30% SEA SALT **FIZZ** to your volume part of Autentico Vintage. Do not add too much Sea Salt Fizz to avoid lumps. You will notice the mixture will start to fizzle. Then apply by brush on surface. Mixture will continue to fizzle with "paint craters" as a result.

# SEA SALT FIZZ

Mixture starts fizzling

Mixture fizzles and forms paint craters on surface