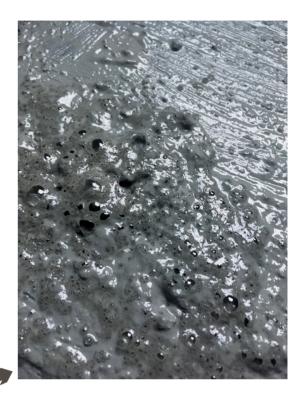

Mix 10-30% SEA SALT **FIZZ** to your volume part of Autentico Vintage. Do not add too much Sea Salt Fizz to avoid lumps. You will notice the mixture will start to fizzle. Then apply by brush on surface. Mixture will continue to fizzle with "paint craters" as a result.

# SEA SALT FIZZ

Mixture starts fizzling

Mixture fizzles and forms paint craters on surface