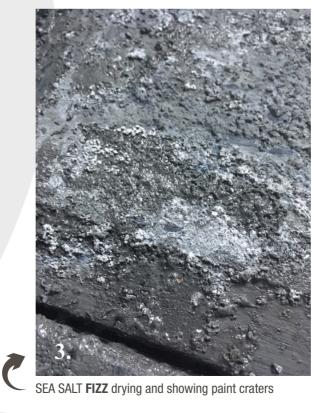

# SEA SALT FIZZ

Mixture starts fizzling

Mixture fizzles and forms paint craters on surface

## SEA SALT FIZZ

SEA SALT FIZZ dried and cured

SEA SALT FIZZ in combination with RUST IN A JAR and ANCIENT COPPER